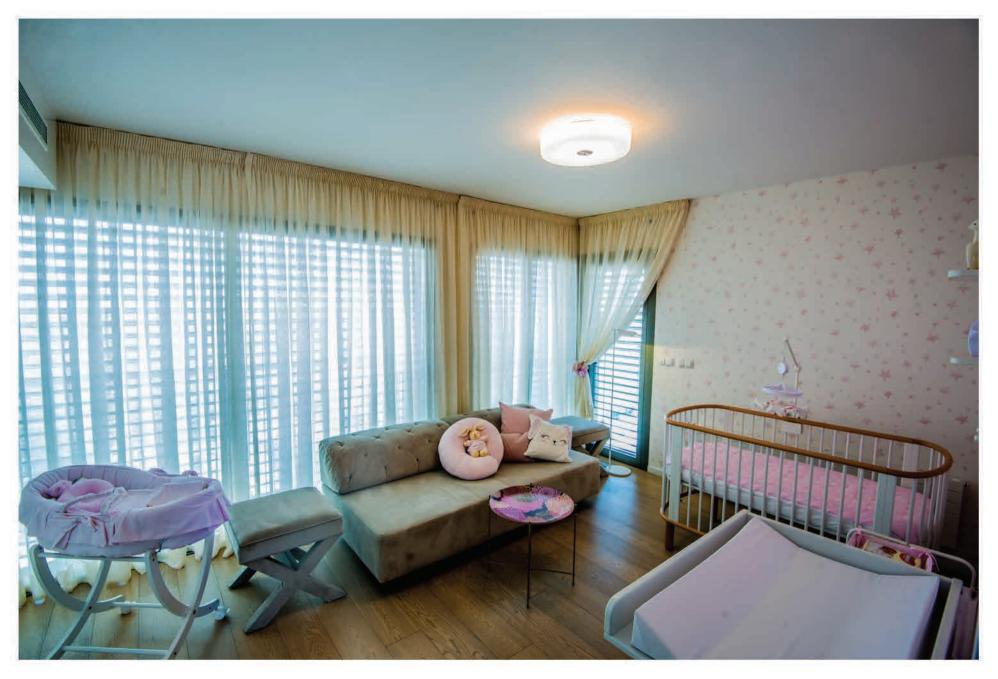

## LE PATIO PENTHOUSE C-24/25

Le Patio C-24/25 is a 650 m², three floor penthouse located at the heart of Ashrafieh, minutes from Beirut downtown. The 24<sup>th</sup> floor level includes a 60 m² reception area with double height ceiling, a chimney area, a dining room, a fully equipped kitchen, a guest master bedroom and a 60 m² terrace de plein pied with sea view. The 25<sup>th</sup> floor level includes a living area and 3 spacious master bedrooms with French balconies. At the roof level, there's a 105 m² terrace with an edge swimming pool overlooking the beautiful Beirut skyline and the sea.