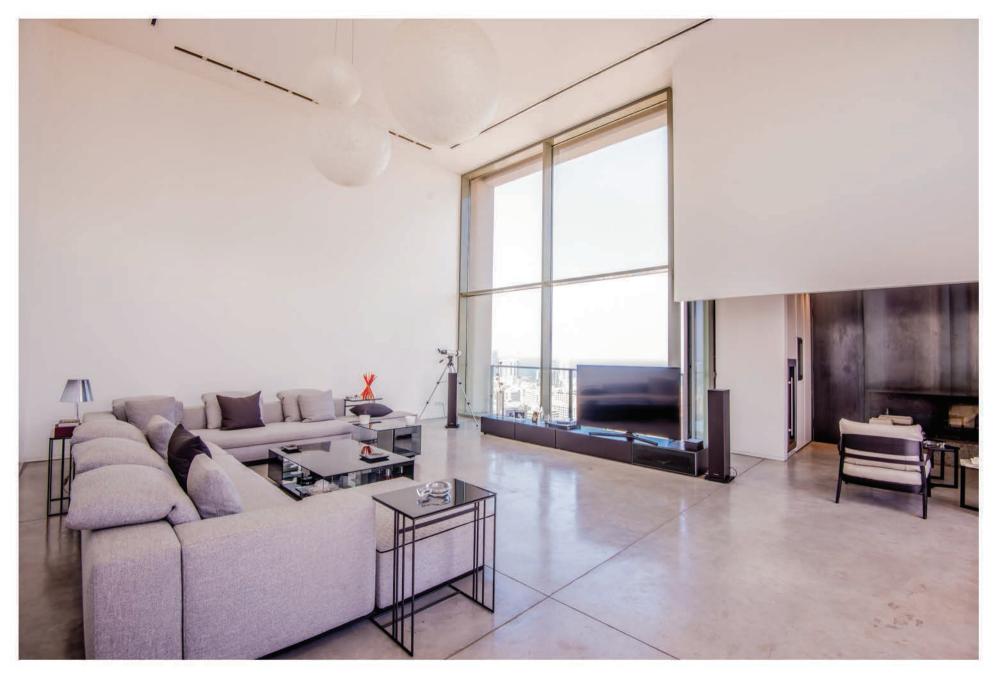

## LE PATIO PENTHOUSE C-24/25

Le Patio C-24/25 is a 650 m², three floor penthouse located at the heart of Ashrafieh, minutes from Beirut downtown. The 24<sup>th</sup> floor level includes a 60 m² reception area with double height ceiling, a chimney area, a dining room, a fully equipped kitchen, a guest master bedroom and a 60 m² terrace de plein pied with sea view. The 25<sup>th</sup> floor level includes a living area and 3 spacious master bedrooms with French balconies. At the roof level, there's a 105 m² terrace with an edge swimming pool overlooking the beautiful Beirut skyline and the sea.