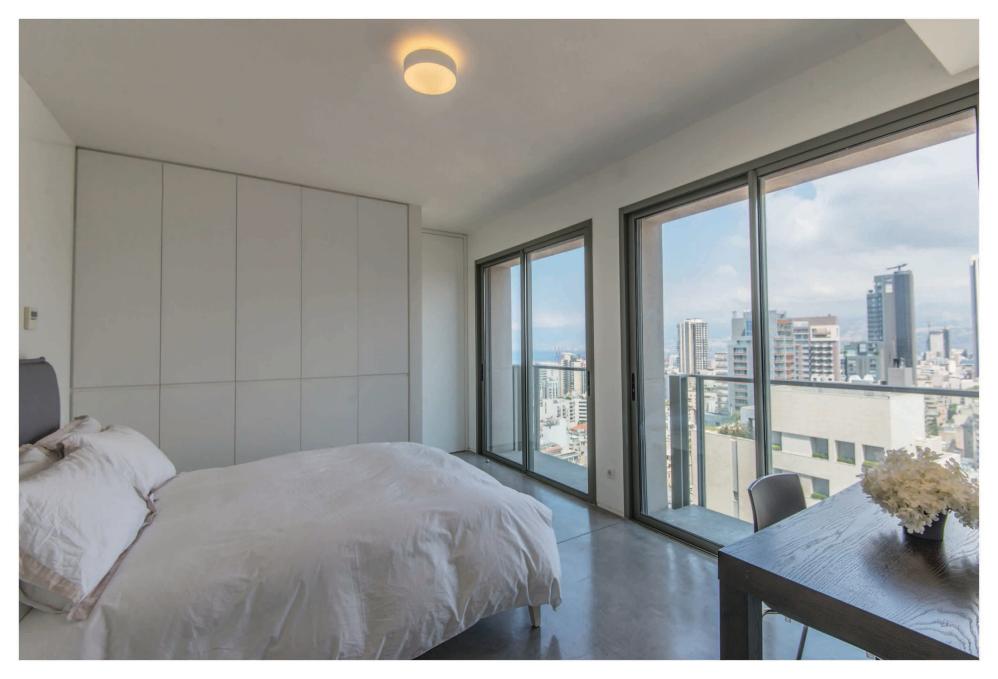

## LE PATIO PENTHOUSE C-24/25

Le Patio C-24/25 is a 650 m², three floor penthouse located at the heart of Ashrafieh, minutes from Beirut downtown. The 24<sup>th</sup> floor level includes a 60 m² reception area with double height ceiling, a chimney area, a dining room, a fully equipped kitchen, a guest master bedroom and a 60 m² terrace de plein pied with sea view. The 25<sup>th</sup> floor level includes a living area and 3 spacious master bedrooms with French balconies. At the roof level, there's a 105 m² terrace with an edge swimming pool overlooking the beautiful Beirut skyline and the sea.