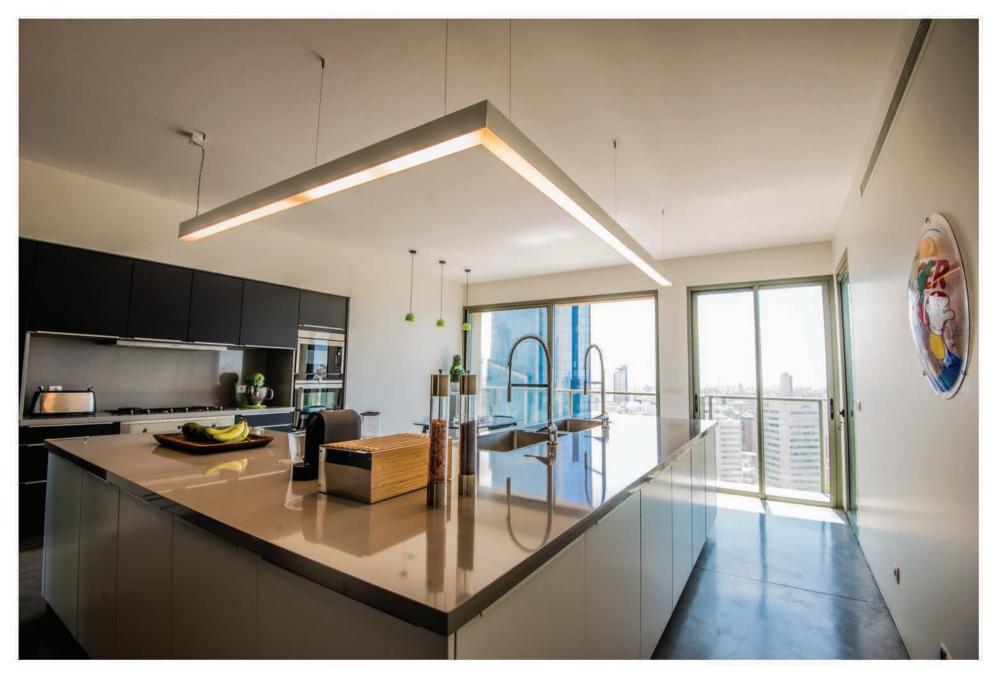

## LE PATIO PENTHOUSE C-24/25

Le Patio C-24/25 is a 650 m², three floor penthouse located at the heart of Ashrafieh, minutes from Beirut downtown. The 24<sup>th</sup> floor level includes a 60 m² reception area with double height ceiling, a chimney area, a dining room, a fully equipped kitchen, a guest master bedroom and a 60 m² terrace de plein pied with sea view. The 25<sup>th</sup> floor level includes a living area and 3 spacious master bedrooms with French balconies. At the roof level, there's a 105 m² terrace with an edge swimming pool overlooking the beautiful Beirut skyline and the sea.

## **Amenities**

- ✓ VRV Air Conditioning
- Floor Heating
- Double Glazing Vitrocsa
- ✓ EIB System
- ✓ High-End Kitchen + Appliances
- ✓ 7 Parking + 3 Parking Spots
- ✓ 1 Storage