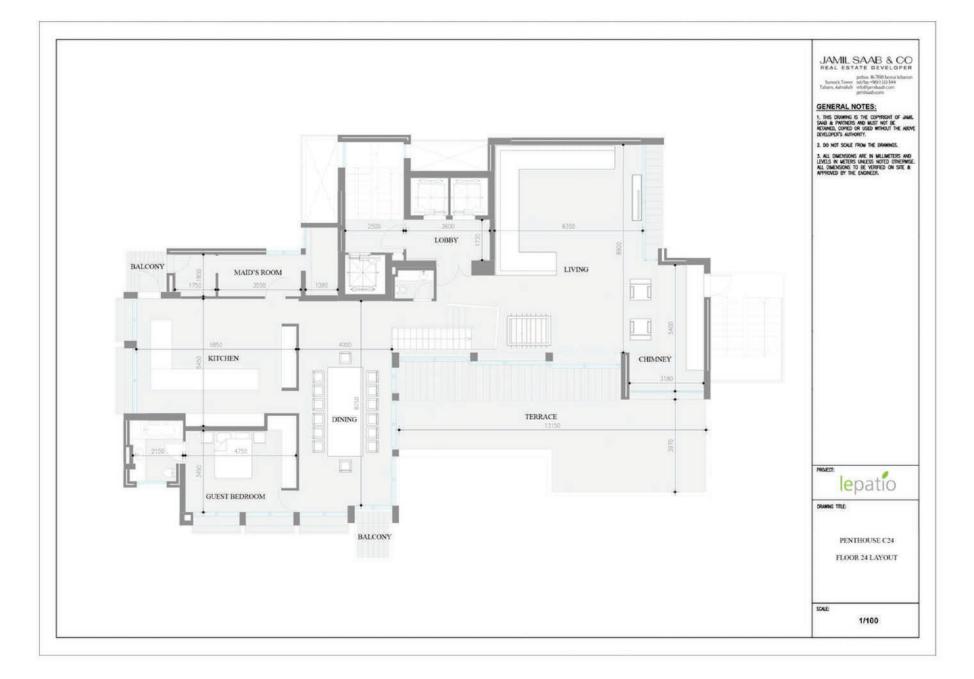

## LE PATIO PENTHOUSE C-24/25

Le Patio C-24/25 is a 650 m², three floor penthouse located at the heart of Ashrafieh, minutes from Beirut downtown. The 24<sup>th</sup> floor level includes a 60 m² reception area with double height ceiling, a chimney area, a dining room, a fully equipped kitchen, a guest master bedroom and a 60 m² terrace de plein pied with sea view. The 25<sup>th</sup> floor level includes a living area and 3 spacious master bedrooms with French balconies. At the roof level, there's a 105 m² terrace with an edge swimming pool overlooking the beautiful Beirut skyline and the sea.

## <u>Areas</u>

Floor 24 area: 270 m<sup>2</sup>

Floor 24 balconies area: 70 m<sup>2</sup>

Floor 25 area: 190 m<sup>2</sup>

Floor 25 balconies area: 15 m<sup>2</sup>

Roof terrace area: 105 m<sup>2</sup>

Total area: 460 m<sup>2</sup>