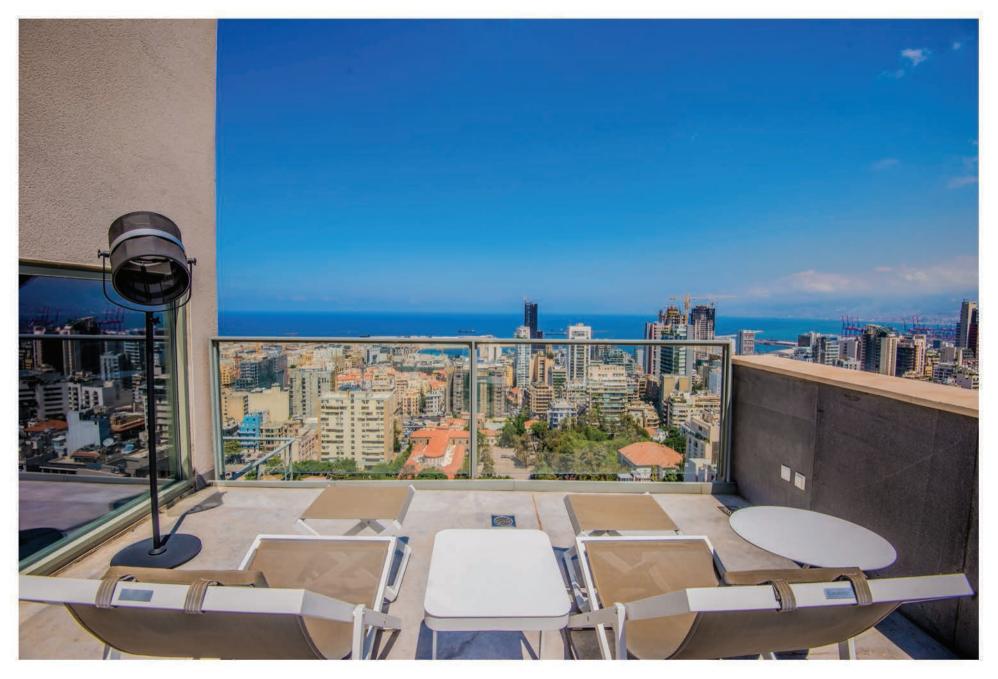

## LE PATIO PENTHOUSE C-24/25

Le Patio C-24/25 is a 650 m², three floor penthouse located at the heart of Ashrafieh, minutes from Beirut downtown. The 24<sup>th</sup> floor level includes a 60 m² reception area with double height ceiling, a chimney area, a dining room, a fully equipped kitchen, a guest master bedroom and a 60 m² terrace de plein pied with sea view. The 25<sup>th</sup> floor level includes a living area and 3 spacious master bedrooms with French balconies. At the roof level, there's a 105 m² terrace with an edge swimming pool overlooking the beautiful Beirut skyline and the sea.

## <u>Areas</u>

Floor 24 area: 270 m<sup>2</sup>

Floor 24 balconies area: 70 m<sup>2</sup>

Floor 25 area: 190 m<sup>2</sup>

Floor 25 balconies area: 15 m<sup>2</sup>

Roof terrace area: 105 m<sup>2</sup>

Total area: 460 m<sup>2</sup>