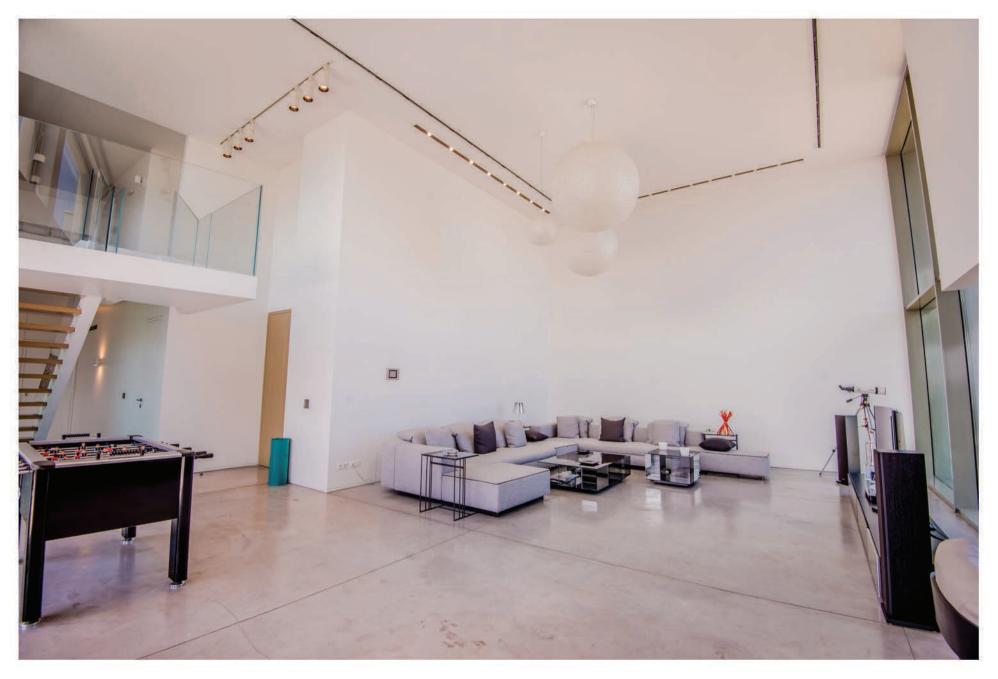

## LE PATIO PENTHOUSE C-24/25

Le Patio C-24/25 is a 650 m², three floor penthouse located at the heart of Ashrafieh, minutes from Beirut downtown. The 24<sup>th</sup> floor level includes a 60 m² reception area with double height ceiling, a chimney area, a dining room, a fully equipped kitchen, a guest master bedroom and a 60 m² terrace de plein pied with sea view. The 25<sup>th</sup> floor level includes a living area and 3 spacious master bedrooms with French balconies. At the roof level, there's a 105 m² terrace with an edge swimming pool overlooking the beautiful Beirut skyline and the sea.