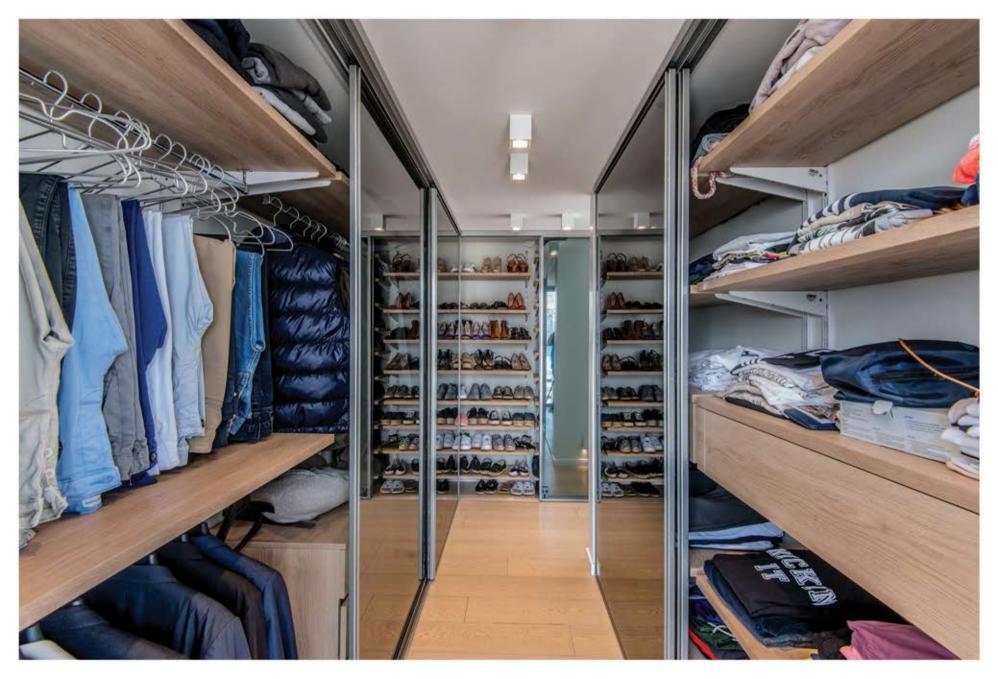

## LE PATIO PENTHOUSE C-24/25

Le Patio C-24/25 is a 650 m², three floor penthouse located at the heart of Ashrafieh, minutes from Beirut downtown. The 24<sup>th</sup> floor level includes a 60 m² reception area with double height ceiling, a chimney area, a dining room, a fully equipped kitchen, a guest master bedroom and a 60 m² terrace de plein pied with sea view. The 25<sup>th</sup> floor level includes a living area and 3 spacious master bedrooms with French balconies. At the roof level, there's a 105 m² terrace with an edge swimming pool overlooking the beautiful Beirut skyline and the sea.