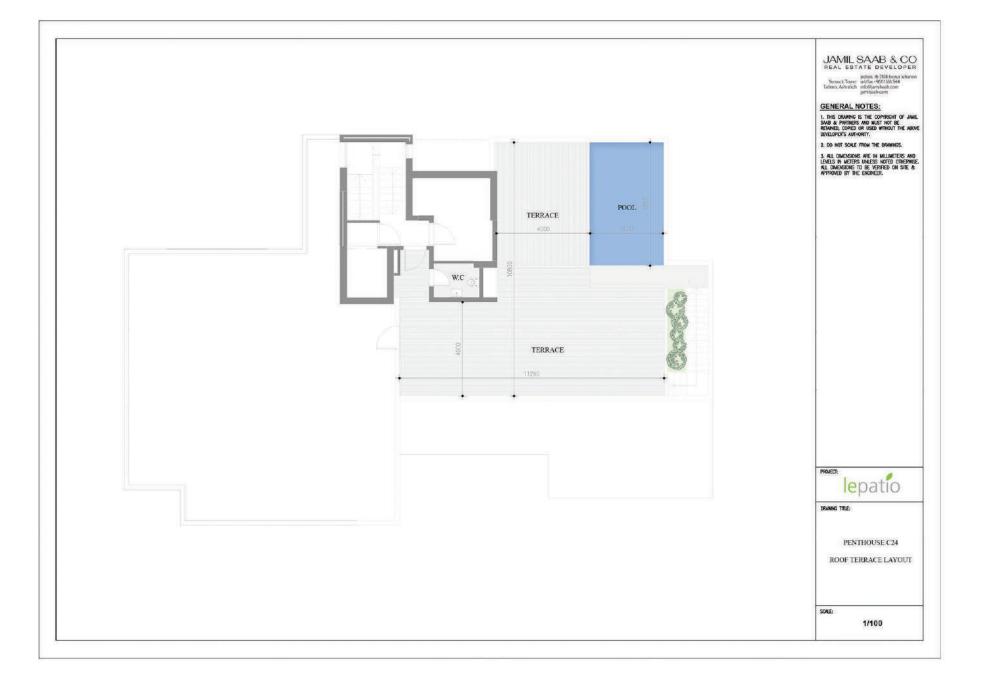

## LE PATIO PENTHOUSE C-24/25

Le Patio C-24/25 is a 650 m², three floor penthouse located at the heart of Ashrafieh, minutes from Beirut downtown. The 24<sup>th</sup> floor level includes a 60 m² reception area with double height ceiling, a chimney area, a dining room, a fully equipped kitchen, a guest master bedroom and a 60 m² terrace de plein pied with sea view. The 25<sup>th</sup> floor level includes a living area and 3 spacious master bedrooms with French balconies. At the roof level, there's a 105 m² terrace with an edge swimming pool overlooking the beautiful Beirut skyline and the sea.

## <u>Areas</u>

Floor 24 area: 270 m<sup>2</sup>

Floor 24 balconies area: 70 m<sup>2</sup>

Floor 25 area: 190 m<sup>2</sup>

Floor 25 balconies area: 15 m<sup>2</sup>

Roof terrace area: 105 m<sup>2</sup>

Total area: 460 m<sup>2</sup>

Total outdoor area: 190 m<sup>2</sup>