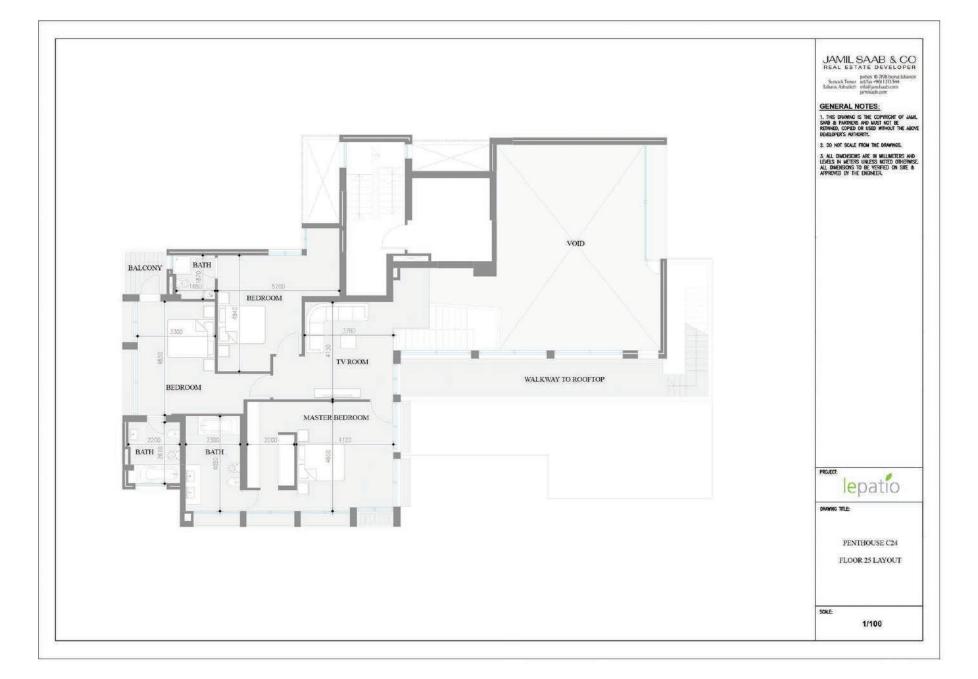

## LE PATIO PENTHOUSE C-24/25

Le Patio C-24/25 is a 650 m², three floor penthouse located at the heart of Ashrafieh, minutes from Beirut downtown. The 24<sup>th</sup> floor level includes a 60 m² reception area with double height ceiling, a chimney area, a dining room, a fully equipped kitchen, a guest master bedroom and a 60 m² terrace de plein pied with sea view. The 25<sup>th</sup> floor level includes a living area and 3 spacious master bedrooms with French balconies. At the roof level, there's a 105 m² terrace with an edge swimming pool overlooking the beautiful Beirut skyline and the sea.

## <u>Areas</u>

Floor 24 area: 270 m<sup>2</sup>

Floor 24 balconies area: 70 m<sup>2</sup>

Floor 25 area: 190 m<sup>2</sup>

Floor 25 balconies area: 15 m<sup>2</sup>

Roof terrace area: 105 m<sup>2</sup>

Total area: 460 m<sup>2</sup>