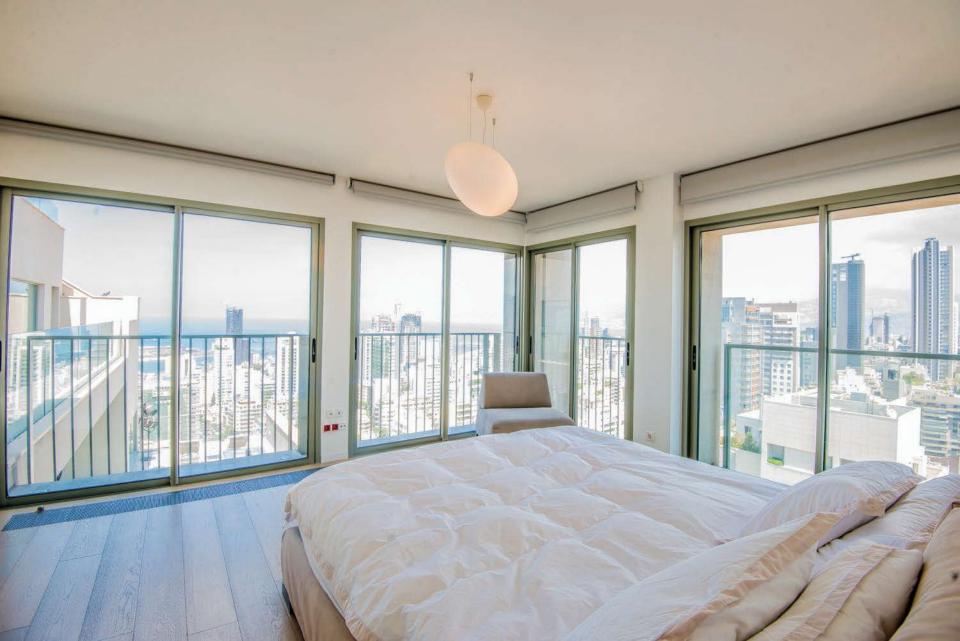

## LE PATIO PENTHOUSE C-24/25

Le Patio C-24/25 is a 650 m², three floor penthouse located at the heart of Ashrafieh, minutes from Beirut downtown. The 24<sup>th</sup> floor level includes a 60 m² reception area with double height ceiling, a chimney area, a dining room, a fully equipped kitchen, a guest master bedroom and a 60 m² terrace de plein pied with sea view. The 25<sup>th</sup> floor level includes a living area and 3 spacious master bedrooms with French balconies. At the roof level, there's a 105 m² terrace with an edge swimming pool overlooking the beautiful Beirut skyline and the sea.