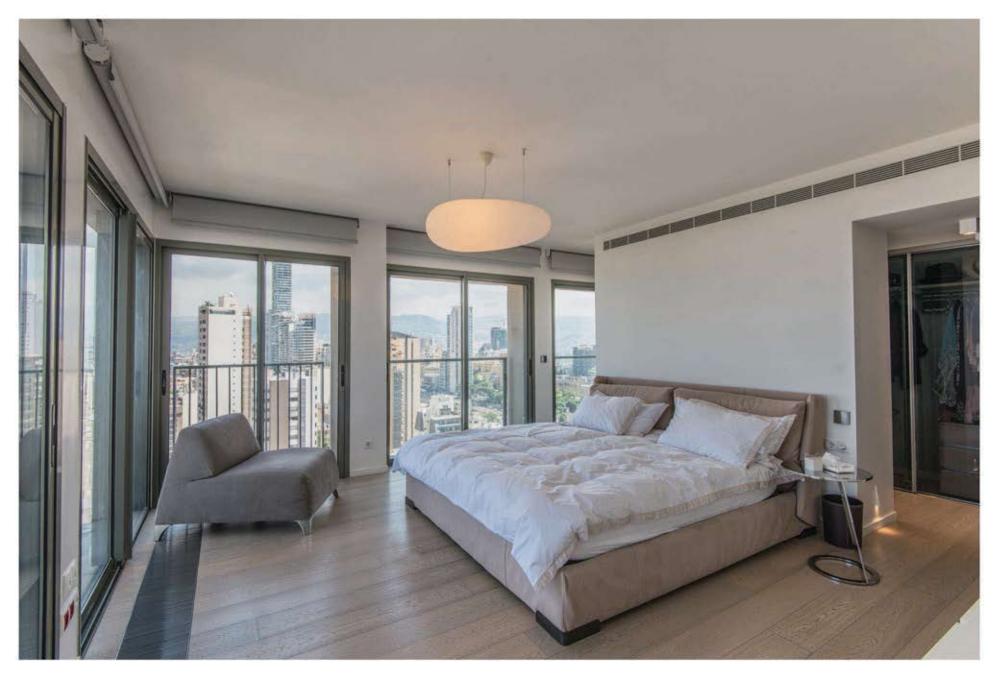

## LE PATIO PENTHOUSE C-24/25

Le Patio C-24/25 is a 650 m², three floor penthouse located at the heart of Ashrafieh, minutes from Beirut downtown. The 24<sup>th</sup> floor level includes a 60 m² reception area with double height ceiling, a chimney area, a dining room, a fully equipped kitchen, a guest master bedroom and a 60 m² terrace de plein pied with sea view. The 25<sup>th</sup> floor level includes a living area and 3 spacious master bedrooms with French balconies. At the roof level, there's a 105 m² terrace with an edge swimming pool overlooking the beautiful Beirut skyline and the sea.