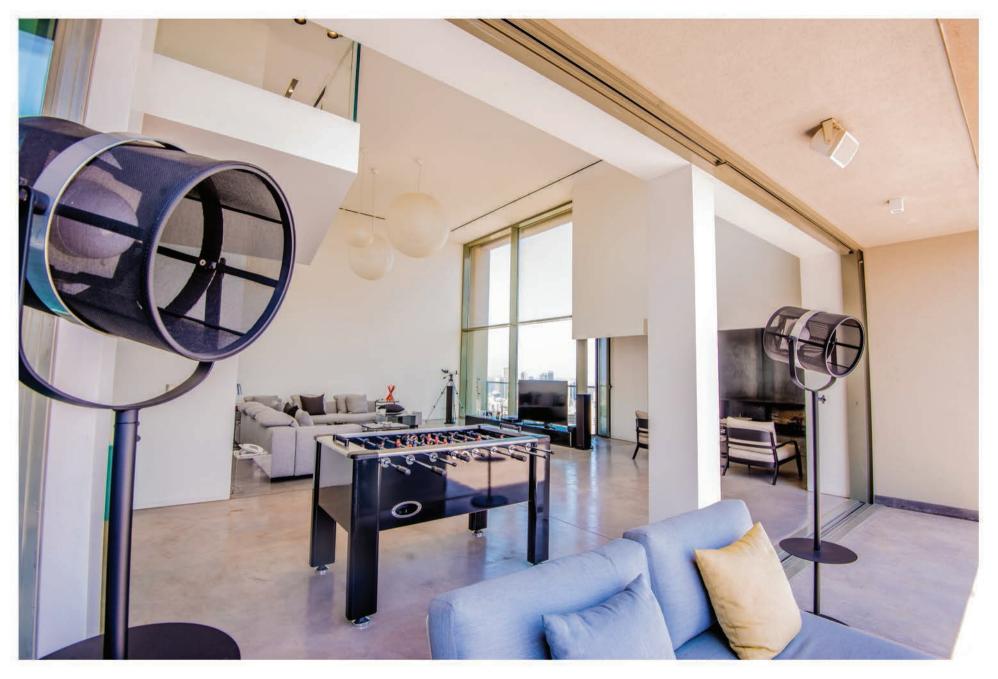

## LE PATIO PENTHOUSE C-24/25

Le Patio C-24/25 is a 650 m², three floor penthouse located at the heart of Ashrafieh, minutes from Beirut downtown. The 24<sup>th</sup> floor level includes a 60 m² reception area with double height ceiling, a chimney area, a dining room, a fully equipped kitchen, a guest master bedroom and a 60 m² terrace de plein pied with sea view. The 25<sup>th</sup> floor level includes a living area and 3 spacious master bedrooms with French balconies. At the roof level, there's a 105 m² terrace with an edge swimming pool overlooking the beautiful Beirut skyline and the sea.