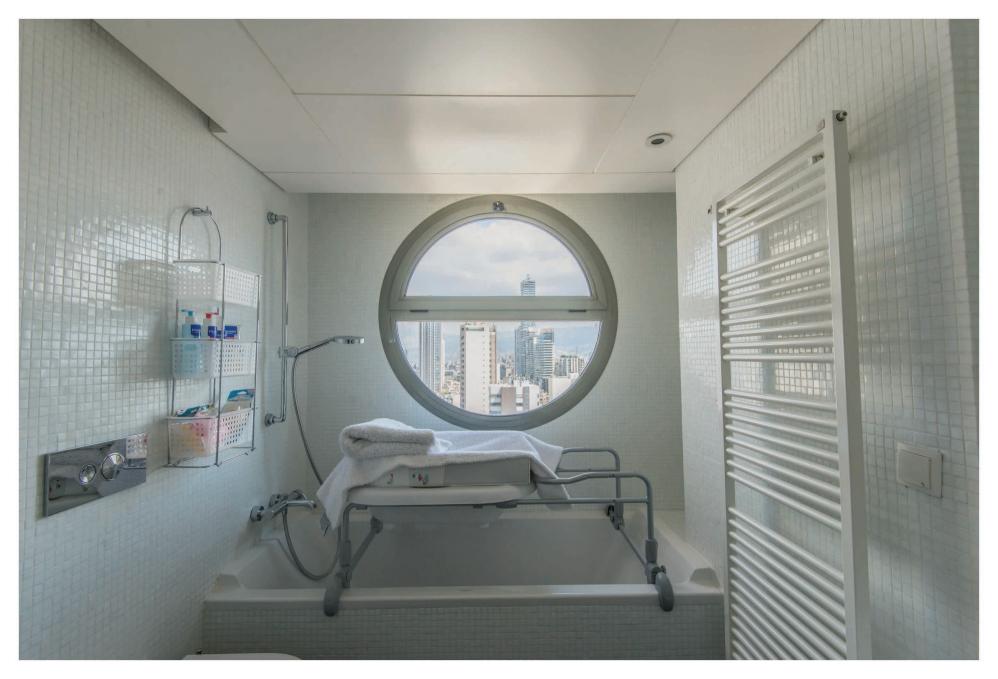

## LE PATIO PENTHOUSE C-24/25

Le Patio C-24/25 is a 650 m², three floor penthouse located at the heart of Ashrafieh, minutes from Beirut downtown. The 24<sup>th</sup> floor level includes a 60 m² reception area with double height ceiling, a chimney area, a dining room, a fully equipped kitchen, a guest master bedroom and a 60 m² terrace de plein pied with sea view. The 25<sup>th</sup> floor level includes a living area and 3 spacious master bedrooms with French balconies. At the roof level, there's a 105 m² terrace with an edge swimming pool overlooking the beautiful Beirut skyline and the sea.