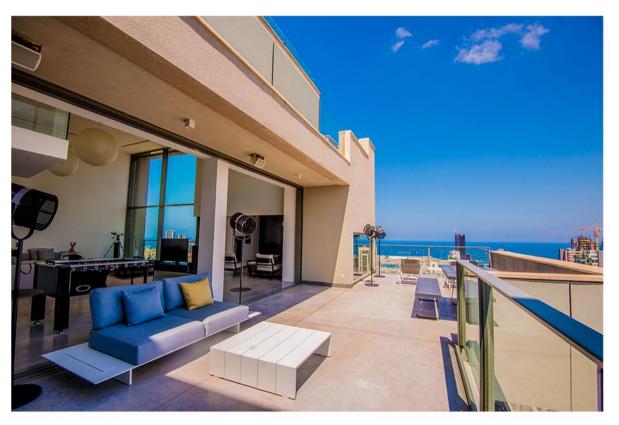

## LE PATIO PENTHOUSE C-24/25

Le Patio C-24/25 is a 650 m², three floor penthouse located at the heart of Ashrafieh, minutes from Beirut downtown. The 24<sup>th</sup> floor level includes a 60 m² reception area with double height ceiling, a chimney area, a dining room, a fully equipped kitchen, a guest master bedroom and a 60 m² terrace de plein pied with sea view. The 25<sup>th</sup> floor level includes a living area and 3 spacious master bedrooms with French balconies. At the roof level, there's a 105 m² terrace with an edge swimming pool overlooking the beautiful Beirut skyline and the sea.