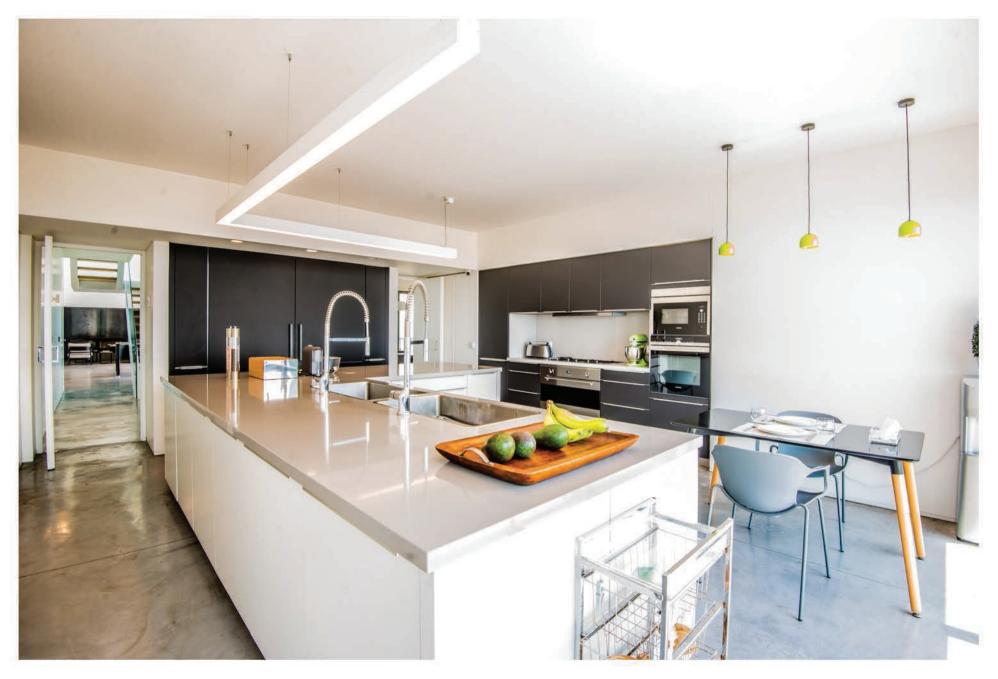

## LE PATIO PENTHOUSE C-24/25

Le Patio C-24/25 is a 650 m², three floor penthouse located at the heart of Ashrafieh, minutes from Beirut downtown. The 24<sup>th</sup> floor level includes a 60 m² reception area with double height ceiling, a chimney area, a dining room, a fully equipped kitchen, a guest master bedroom and a 60 m² terrace de plein pied with sea view. The 25<sup>th</sup> floor level includes a living area and 3 spacious master bedrooms with French balconies. At the roof level, there's a 105 m² terrace with an edge swimming pool overlooking the beautiful Beirut skyline and the sea.

## **Amenities**

- ✓ VRV Air Conditioning
- Floor Heating
- Double Glazing Vitrocsa
- ✓ EIB System
- ✓ High-End Kitchen + Appliances
- ✓ 7 Parking + 3 Parking Spots
- ✓ 1 Storage