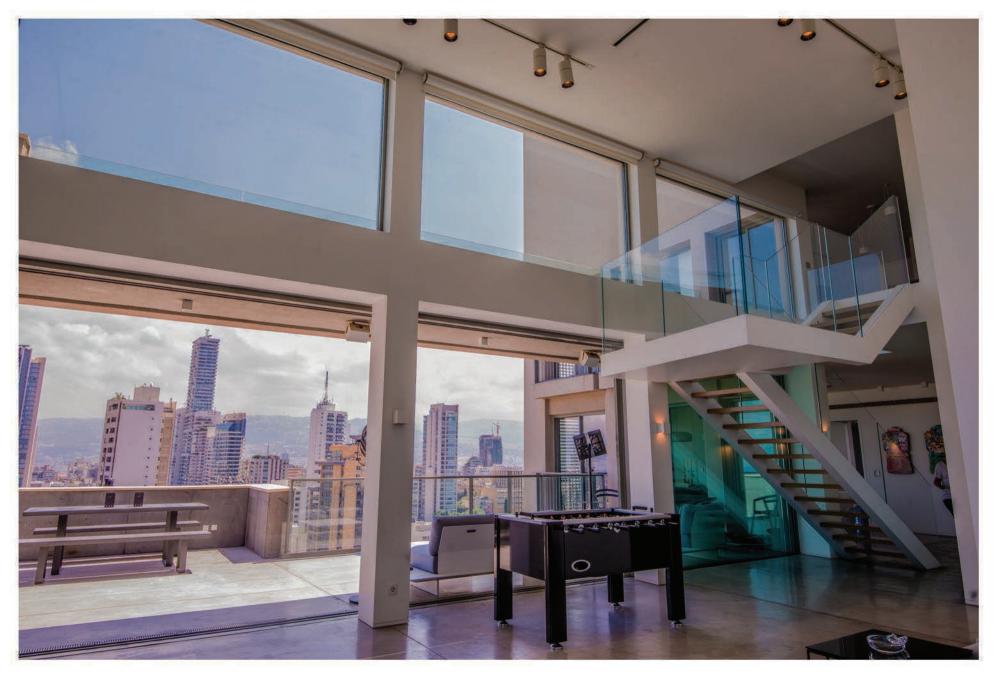

## LE PATIO PENTHOUSE C-24/25

Le Patio C-24/25 is a 650 m², three floor penthouse located at the heart of Ashrafieh, minutes from Beirut downtown. The 24<sup>th</sup> floor level includes a 60 m² reception area with double height ceiling, a chimney area, a dining room, a fully equipped kitchen, a guest master bedroom and a 60 m² terrace de plein pied with sea view. The 25<sup>th</sup> floor level includes a living area and 3 spacious master bedrooms with French balconies. At the roof level, there's a 105 m² terrace with an edge swimming pool overlooking the beautiful Beirut skyline and the sea.