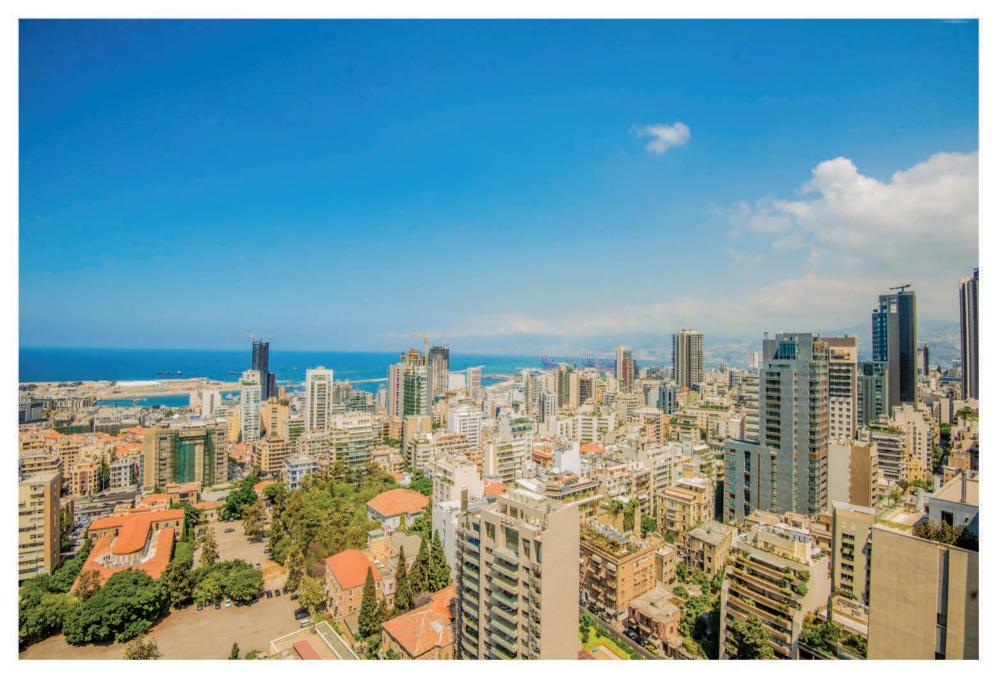

## LE PATIO PENTHOUSE C-24/25

Le Patio C-24/25 is a 650 m², three floor penthouse located at the heart of Ashrafieh, minutes from Beirut downtown. The 24<sup>th</sup> floor level includes a 60 m² reception area with double height ceiling, a chimney area, a dining room, a fully equipped kitchen, a guest master bedroom and a 60 m² terrace de plein pied with sea view. The 25<sup>th</sup> floor level includes a living area and 3 spacious master bedrooms with French balconies. At the roof level, there's a 105 m² terrace with an edge swimming pool overlooking the beautiful Beirut skyline and the sea.