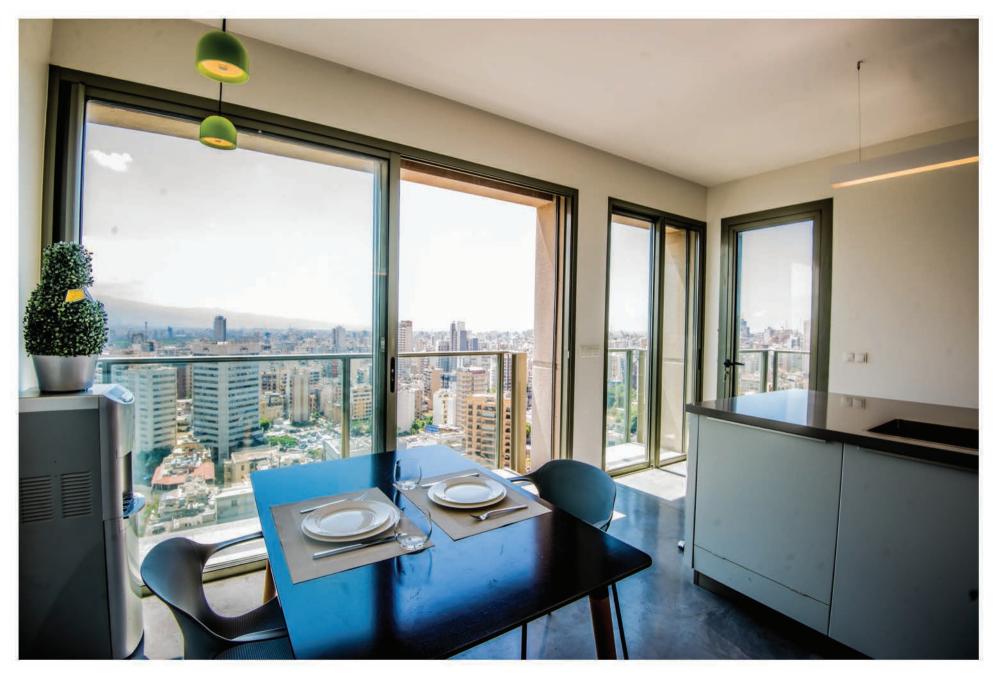

## LE PATIO PENTHOUSE C-24/25

Le Patio C-24/25 is a 650 m², three floor penthouse located at the heart of Ashrafieh, minutes from Beirut downtown. The 24<sup>th</sup> floor level includes a 60 m² reception area with double height ceiling, a chimney area, a dining room, a fully equipped kitchen, a guest master bedroom and a 60 m² terrace de plein pied with sea view. The 25<sup>th</sup> floor level includes a living area and 3 spacious master bedrooms with French balconies. At the roof level, there's a 105 m² terrace with an edge swimming pool overlooking the beautiful Beirut skyline and the sea.