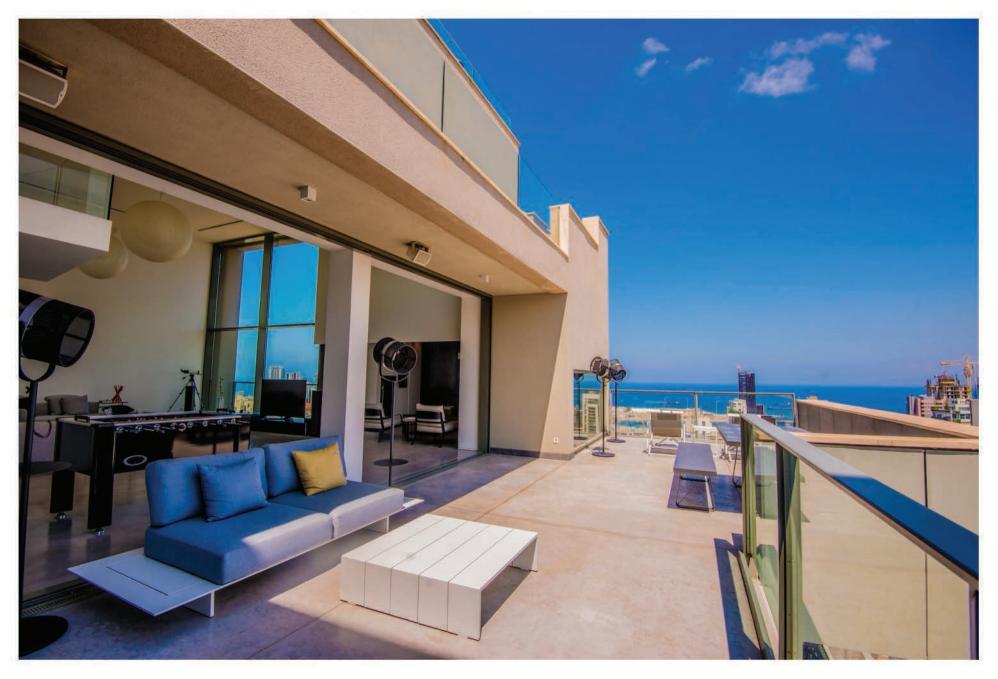

## LE PATIO PENTHOUSE C-24/25

Le Patio C-24/25 is a 650 m², three floor penthouse located at the heart of Ashrafieh, minutes from Beirut downtown. The 24<sup>th</sup> floor level includes a 60 m² reception area with double height ceiling, a chimney area, a dining room, a fully equipped kitchen, a guest master bedroom and a 60 m² terrace de plein pied with sea view. The 25<sup>th</sup> floor level includes a living area and 3 spacious master bedrooms with French balconies. At the roof level, there's a 105 m² terrace with an edge swimming pool overlooking the beautiful Beirut skyline and the sea.