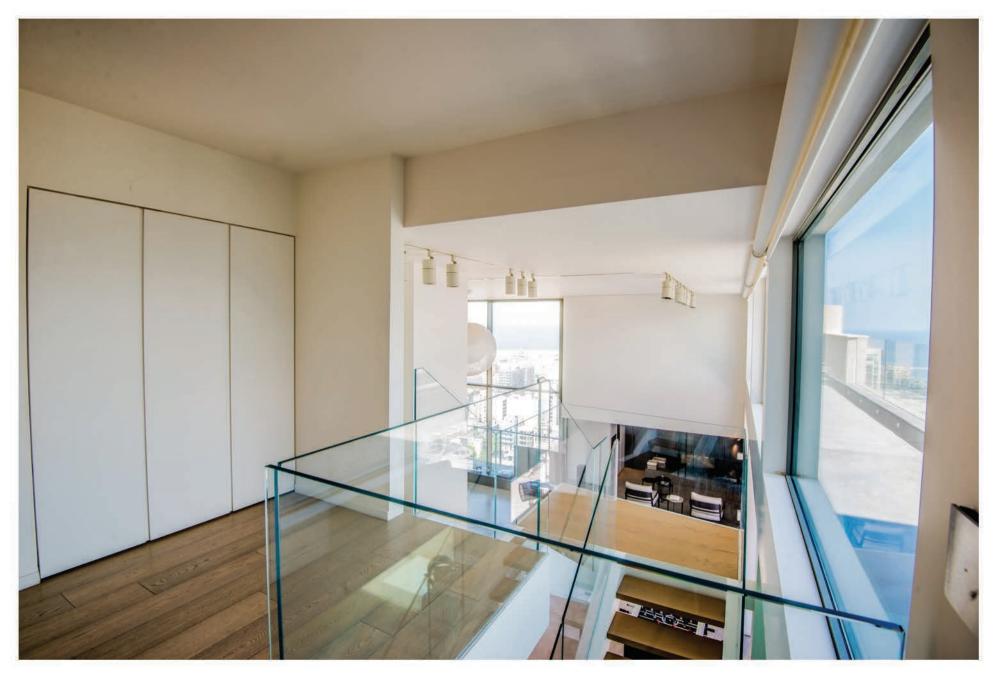

## LE PATIO PENTHOUSE C-24/25

Le Patio C-24/25 is a 650 m², three floor penthouse located at the heart of Ashrafieh, minutes from Beirut downtown. The 24<sup>th</sup> floor level includes a 60 m² reception area with double height ceiling, a chimney area, a dining room, a fully equipped kitchen, a guest master bedroom and a 60 m² terrace de plein pied with sea view. The 25<sup>th</sup> floor level includes a living area and 3 spacious master bedrooms with French balconies. At the roof level, there's a 105 m² terrace with an edge swimming pool overlooking the beautiful Beirut skyline and the sea.