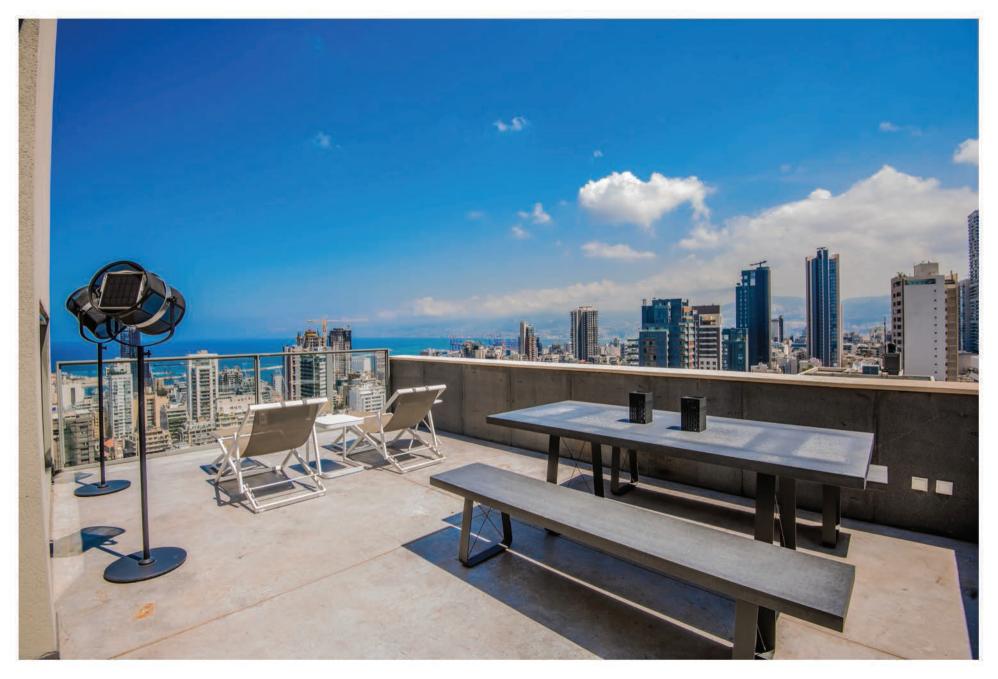

## LE PATIO PENTHOUSE C-24/25

Le Patio C-24/25 is a 650 m², three floor penthouse located at the heart of Ashrafieh, minutes from Beirut downtown. The 24<sup>th</sup> floor level includes a 60 m² reception area with double height ceiling, a chimney area, a dining room, a fully equipped kitchen, a guest master bedroom and a 60 m² terrace de plein pied with sea view. The 25<sup>th</sup> floor level includes a living area and 3 spacious master bedrooms with French balconies. At the roof level, there's a 105 m² terrace with an edge swimming pool overlooking the beautiful Beirut skyline and the sea.