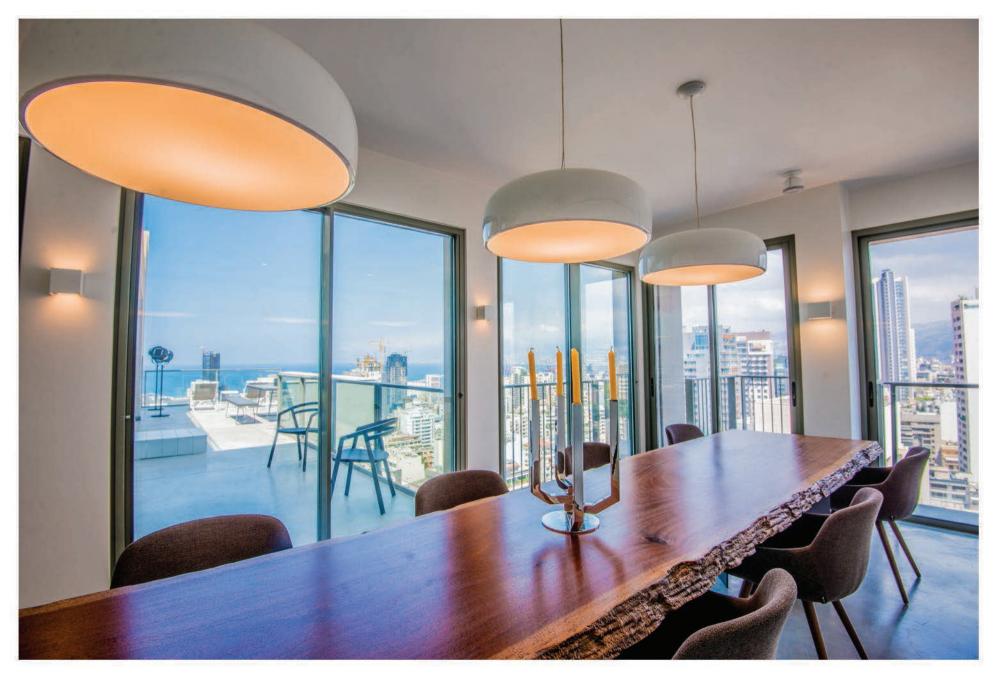

## LE PATIO PENTHOUSE C-24/25

Le Patio C-24/25 is a 650 m², three floor penthouse located at the heart of Ashrafieh, minutes from Beirut downtown. The 24<sup>th</sup> floor level includes a 60 m² reception area with double height ceiling, a chimney area, a dining room, a fully equipped kitchen, a guest master bedroom and a 60 m² terrace de plein pied with sea view. The 25<sup>th</sup> floor level includes a living area and 3 spacious master bedrooms with French balconies. At the roof level, there's a 105 m² terrace with an edge swimming pool overlooking the beautiful Beirut skyline and the sea.