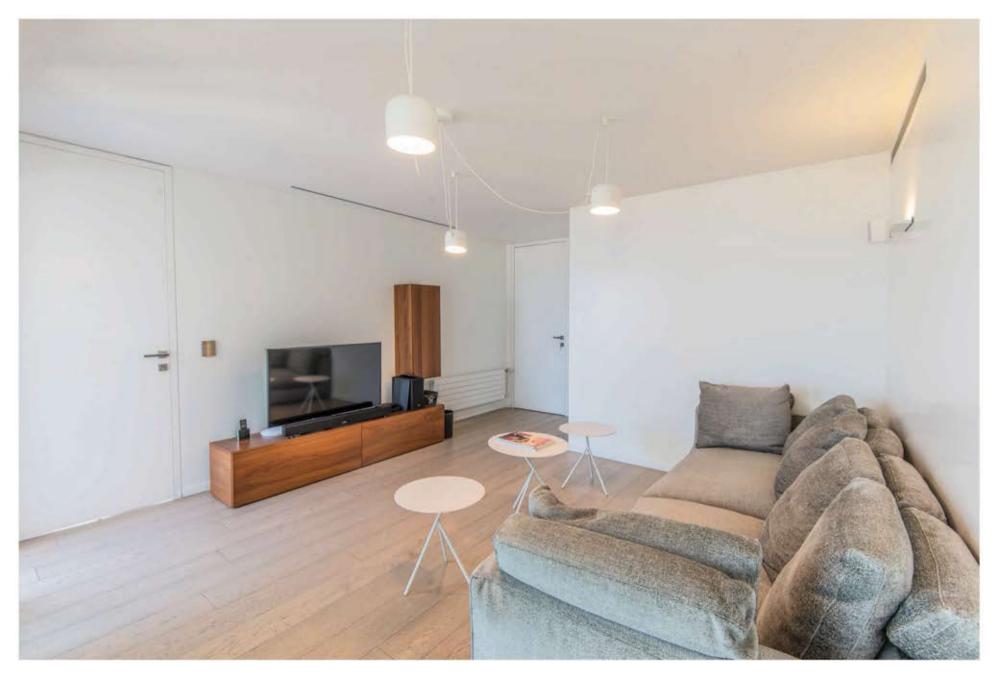

## LE PATIO PENTHOUSE C-24/25

Le Patio C-24/25 is a 650 m², three floor penthouse located at the heart of Ashrafieh, minutes from Beirut downtown. The 24<sup>th</sup> floor level includes a 60 m² reception area with double height ceiling, a chimney area, a dining room, a fully equipped kitchen, a guest master bedroom and a 60 m² terrace de plein pied with sea view. The 25<sup>th</sup> floor level includes a living area and 3 spacious master bedrooms with French balconies. At the roof level, there's a 105 m² terrace with an edge swimming pool overlooking the beautiful Beirut skyline and the sea.