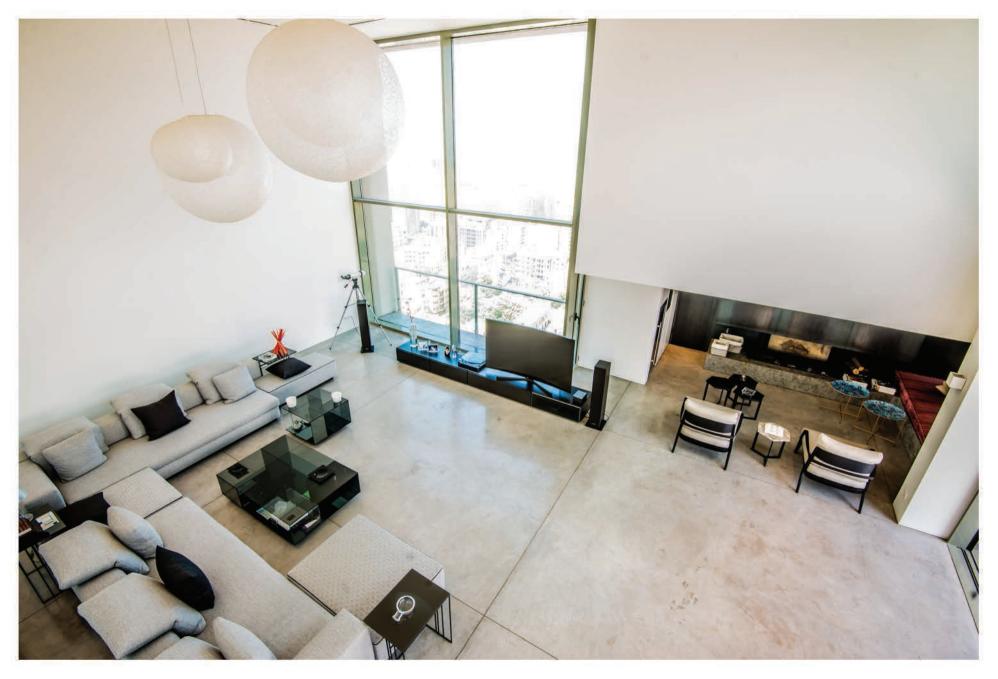

## LE PATIO PENTHOUSE C-24/25

Le Patio C-24/25 is a 650 m², three floor penthouse located at the heart of Ashrafieh, minutes from Beirut downtown. The 24<sup>th</sup> floor level includes a 60 m² reception area with double height ceiling, a chimney area, a dining room, a fully equipped kitchen, a guest master bedroom and a 60 m² terrace de plein pied with sea view. The 25<sup>th</sup> floor level includes a living area and 3 spacious master bedrooms with French balconies. At the roof level, there's a 105 m² terrace with an edge swimming pool overlooking the beautiful Beirut skyline and the sea.