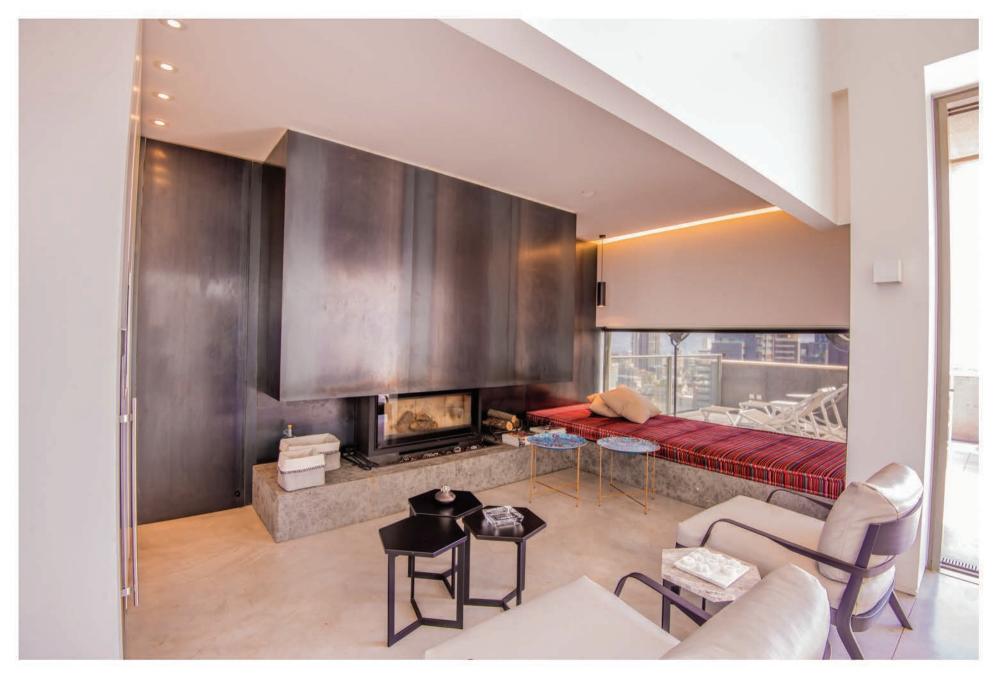

## LE PATIO PENTHOUSE C-24/25

Le Patio C-24/25 is a 650 m², three floor penthouse located at the heart of Ashrafieh, minutes from Beirut downtown. The 24<sup>th</sup> floor level includes a 60 m² reception area with double height ceiling, a chimney area, a dining room, a fully equipped kitchen, a guest master bedroom and a 60 m² terrace de plein pied with sea view. The 25<sup>th</sup> floor level includes a living area and 3 spacious master bedrooms with French balconies. At the roof level, there's a 105 m² terrace with an edge swimming pool overlooking the beautiful Beirut skyline and the sea.